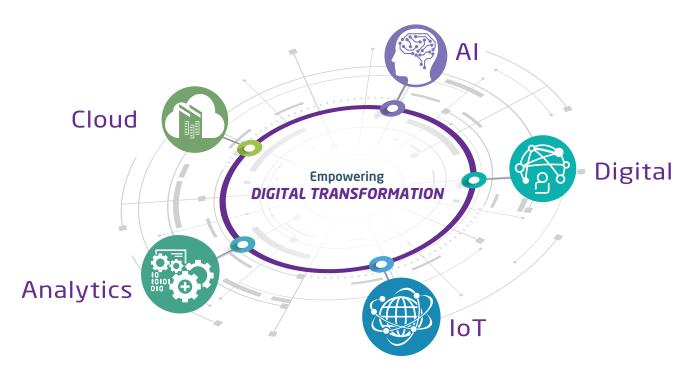

## Driving Innovation

LPS leads the way in driving innovation to support enterprises at every stage in digital transformation journey with our offerings, namely Cloud, AI, Digital, Advanced Analytics and IoT solutions. Powered by innovative technologies, we empower enterprises to transform their business end-to-end and drive sustainable growth.